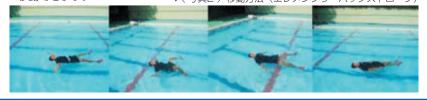

# 着衣泳法について

1) 着衣泳が考え出された経緯

昔から衣服を着たままの状態で溺れて亡くなる方は、魚釣りや魚採り中での事故によるものが多かったようです。このため、魚釣り中に落水しても何とか浮いていられる方法がないかと考えられたのが始まりという説があります。

# 2) 着衣泳について

〈写真1〉 着衣泳の姿勢(背浮き)▲

- (1)着衣泳の基本は「泳ぐこと」ではなく、「浮くこと」です。着衣泳は、水面上でのサバイバル泳の一つであり、長く浮くことを目的としています。
- (2) 着衣泳の姿勢は、一般的には写真1のように、呼吸が楽にできるように仰向け状態で大の字(背浮き)の姿勢をとります。また、呼吸は胸を大きく膨らませるように 意識します。
- (3)上着や靴の内にある空気は大きな浮力となり、また着衣は保温効果が期待でき、体温の低下を防ぎます。
- (4) 背浮きの状態で移動する方法は、写真2のように仰向けになって手足を平泳ぎをするように動かします。同時に手足をうまく動かせないときは、手のみ、足のみでも移動できます。 ▼〈写真2〉移動方法(エレメンタリーバックストローク)