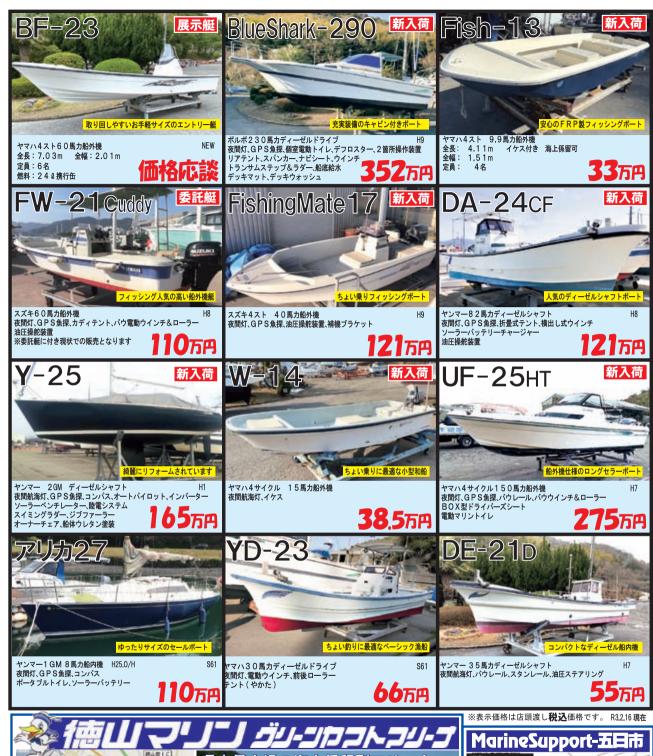

- 掲載している写真は、艤装品、オプション類などを装備して撮影しています。
- 仕様には改良などにより、予告なく変更する ことがあります。

商品に関するお問い合わせは ヤンマー舶用システム株式会社 〒664-0851 兵庫県伊丹市中央3丁目1番17号 TEL.072-773-5861 FAX.072-773-5872

ーディオ・ビニトップ・トランサムステップ&ラダー

運動公園 陸上競技場

特にFX、LF、EF、EX、DEタイプの22フィートから 33フィートクラスのレジャー用ボートを求めています。 お売りになりたい方は、ご連絡をいただければ査定 にお伺いいたします。

お気軽にお問合せください。よろしくお願いいたします。

TEL.084-954-2501

FAX.084-954-1022

マークルーザー

250馬力(新品) 夜間灯

オーニング トランサムステップ&

ラダー

GPS&魚探