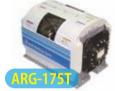

岡山ピアフ3マリーナ

ヤンマーディーゼル235馬力 ドライブ

夜間灯・ウインチ前後・個室トイレ・GPS&魚探・テント・微速装置 スパンカー・トランサムステップ&ラダー・サーチライト

> 〒702-8016 岡山市南区小串1173-2 TEL**(086)269-2038**

横 揺 れ 減揺装置

BOAT STABILIZER

ANTI ROLLING GYRO

アンチローリングジャイロ (ARG) とは…

- ☆船の横揺れを低減させ、快適な乗り心地を提供する装置!
- ☆30ftクラスの船から搭載可能!
- ☆バッテリー駆動のモデルもラインナップ!

船酔い防止の 強い味方!

どちらからりは

2014年登録

停泊時の横揺れる 大幅圧軽減し、 最高の快適性を お届けします

ヤマハDFR-33、DFR-36、ヤンマーEX-38、浦田造船所、SSボート、交通船、作業船、漁船、輸入艇などに搭載できますので詳細はお問い合わせください