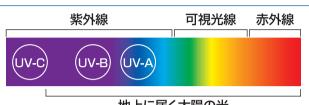

# 地上に届く太陽の光

大気層で吸収され地表には到達しない UV-C (もし届くと多くの牛物は牛存できない。)

ほとんど大気層で吸収され10%弱地表へ到達する UV-B (エネルギーが強く日焼・その他人体へ悪影響を及ぼす。)

90%地表に到達する UV-A (エネルギーは弱い)(B波ほど悪影響は及ぼさない。)

太陽の光には目に見 える光(可視光線) の他に赤外線と紫外 線が含まれている。 この紫外線だが、波 長によって A·B·C の3つに分けられ、 A と B が地表に届い ている。