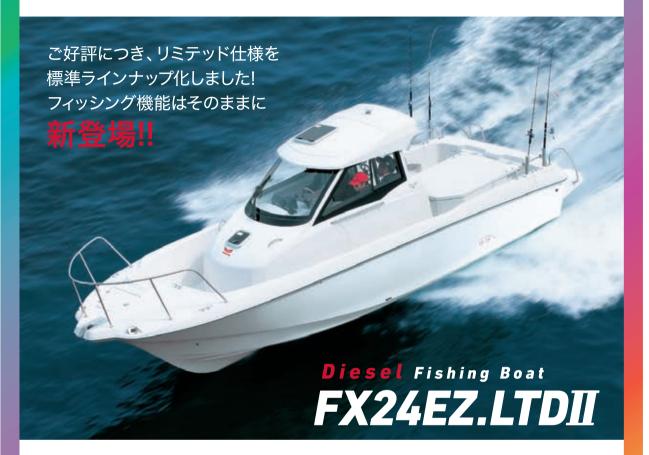

# YANMAR

# 高出力、高耐久、しかも低燃費。信頼のヤンマー直噴ディーゼルエンジン搭載。

| LIMITED MODEL 標準仕様一覧 |              |              |  |  |  |  |
|----------------------|--------------|--------------|--|--|--|--|
| ●アンカ <b>ー</b> ストア    | ●専用ドライバーズシート | ●防振ゴム        |  |  |  |  |
| ●イケス                 | ●排気消音弁       | ●油圧操舵機       |  |  |  |  |
| ●ウインドウォッシャー          | ●排水□キャップ     | ●油圧チルト       |  |  |  |  |
| ●海水こし器               | ●バウスプリット     | ●リアスライドドア    |  |  |  |  |
| ●航海灯                 | ●バウレール       | ●ワイパー        |  |  |  |  |
| ●敷板(バース)             | ●ハンドグリップ     | ●トイレウォール(ドア付 |  |  |  |  |
| ●スイッチパネル             | ●ハンドレール      | ●ステッカーレス     |  |  |  |  |
| ●クリート(船首・船尾)         | ●引き違い窓(両舷)   | ●白灯積込        |  |  |  |  |
| ●デストロイヤホイ <b>ー</b> ル | ●ヒューズボックス    |              |  |  |  |  |
|                      | 全長×全幅×全深:    |              |  |  |  |  |

型式: FX24EZ.LTDII 全長×全幅×全深: 7.47×2.52×1.23 (m 搭載エンジン/出力: 4JH3-DTZAY/84.6kW (115PS) 総トン数: 5G/T末満 最大搭載人員: 7名 免許資格: 2級以上 航行区域: 限定沿海

本体価格 5,980,000円(税別)

**FX24EZ.LTDII** メーカー希望小売価格(限定沿海仕様): **6,276,100円**(税別)

- 掲載している写真は、艤装品、オプション類などを装備して撮影しています。
- 仕様には改良などにより、予告なく変更する ことがあります。

商品に関するお問い合わせは ヤンマー舶用システム株式会社 〒664-0851 兵庫県伊丹市中央3丁目1番17号 TEL.072-773-5861 FAX.072-773-5872

ーディオ・ビニトップ・トランサムステップ&ラダー

運動公園 陸上競技場

特にFX、LF、EF、EX、DEタイプの22フィートから 33フィートクラスのレジャー用ボートを求めています。 お売りになりたい方は、ご連絡をいただければ査定 にお伺いいたします。