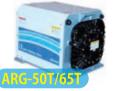

岡山ピアフ3マリーナ

ヤンマーディーゼル235馬力 ドライブ

夜間灯・ウインチ前後・個室トイレ・GPS&魚探・テント・微速装置 スパンカー・トランサムステップ&ラダー・サーチライト

> 〒702-8016 岡山市南区小串1173-2 TEL**(086)269-2038**

横 揺 れ 減揺装置

BOAT STABILIZER

ANTI ROLLING GYRO

アンチローリングジャイロ (ARG) とは…

- ☆船の横揺れを低減させ、快適な乗り心地を提供する装置!
- ☆30ftクラスの船から搭載可能!
- ☆バッテリー駆動のモデルもラインナップ!

船酔い防止の 強い味方!

どちらからりは

2014年登録

停泊時の横揺れる 大幅圧軽減し、 最高の快適性を お届けします

ヤマハDFR-33、DFR-36、ヤンマーEX-38、浦田造船所、SSボート、交通船、作業船、漁船、輸入艇などに搭載できますので詳細はお問い合わせください