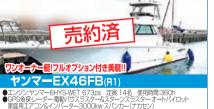

型式: FX24EZ.LTDII 全長×全幅×全深: 7.47×2.52×1.23 (m 搭載エンジン/出力: 4JH3-DTZAY/84.6kW (115PS) 総トン数: 5G/T末満 最大搭載人員: 7名 免許資格: 2級以上 航行区域: 限定沿海

本体価格 5,980,000円(税別)

**FX24EZ.LTDII** メーカー希望小売価格(限定沿海仕様): **6,276,100円**(税別)

- 掲載している写真は、艤装品、オプション類などを装備して撮影しています。
- 仕様には改良などにより、予告なく変更する ことがあります。

商品に関するお問い合わせは ヤンマー舶用システム株式会社 〒664-0851 兵庫県伊丹市中央3丁目1番17号 TEL.072-773-5861 FAX.072-773-5872

ーディオ・ビニトップ・トランサムステップ&ラダー

運動公園 陸上競技場

特にFX、LF、EF、EX、DEタイプの22フィートから 33フィートクラスのレジャー用ボートを求めています。 お売りになりたい方は、ご連絡をいただければ査定 にお伺いいたします。