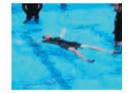

# 着衣泳法について

1) 着衣泳が考え出された経緯

昔から衣服を着たままの状態で溺れて亡くなる方は、魚釣りや魚採り中での事故によるものが多かったようです。このため、魚釣り中に落水しても何とか浮いていられる方法がないかと考えられたのが始まりという説があります。

# 2) 着衣泳について

〈写真1〉 着衣泳の姿勢(背浮き)▲

- (1)着衣泳の基本は「泳ぐこと」ではなく、「浮くこと」です。着衣泳は、水面上でのサバイバル泳の一つであり、長く浮くことを目的としています。
- (2) 着衣泳の姿勢は、一般的には写真1のように、呼吸が楽にできるように仰向け状態で大の字(背浮き)の姿勢をとります。また、呼吸は胸を大きく膨らませるように 意識します。
- (3)上着や靴の内にある空気は大きな浮力となり、また着衣は保温効果が期待でき、体温の低下を防ぎます。
- (4) 背浮きの状態で移動する方法は、写真2のように仰向けになって手足を平泳ぎをするように動かします。同時に手足をうまく動かせないときは、手のみ、足のみでも移動できます。 ▼〈写真2〉移動方法(エレメンタリーバックストローク)