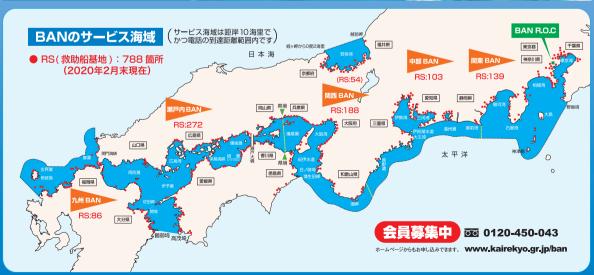

# BAN は、シーマンのための会員制救助システムです

# 受けっぽう

BANのレスキューネットワークは、マリーナや海事従業者等の協力によって構成され、24時間365日、乗員の安全をサポートすることを主な業務にしています。