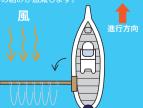

ボートの流し方は、なるべく仕掛けが垂直に真下に降りるように操船し、また風や潮の流れが速く、ラインが 斜めになる時は、スパンカーや重りの重さを重たくして、垂直に仕掛けが落ちるようにしよう! 最近では バチコンとかいうそうですが(バーチカルコンタクトの略)、瀬戸内の真鯛釣りは昔からこのバチ コンとショットガンを融合させて、よく釣る人は長年釣ってきています。

**7:00** コツンとコツンと今日初めての前アタリ。デッドスローでリールを巻いていると、本アタリになったので、リールの巻くスピードを一瞬速めて真鯛を針にフッキングします。