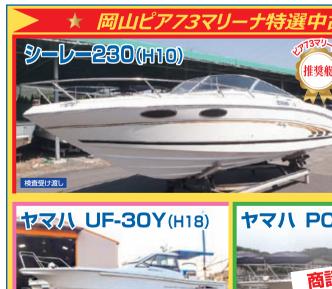

岡山ピアフ3マリーナ

ヤンマーディーゼル235馬力 ドライブ

夜間灯・ウインチ前後・個室トイレ・GPS&魚探・テント・微速装置 スパンカー・トランサムステップ&ラダー・サーチライト

> 〒702-8016 岡山市南区小串1173-2 TEL**(086)269-2038**

横 揺 れ 減揺装置

BOAT STABILIZER

ANTI ROLLING GYRO

アンチローリングジャイロ (ARG) とは…