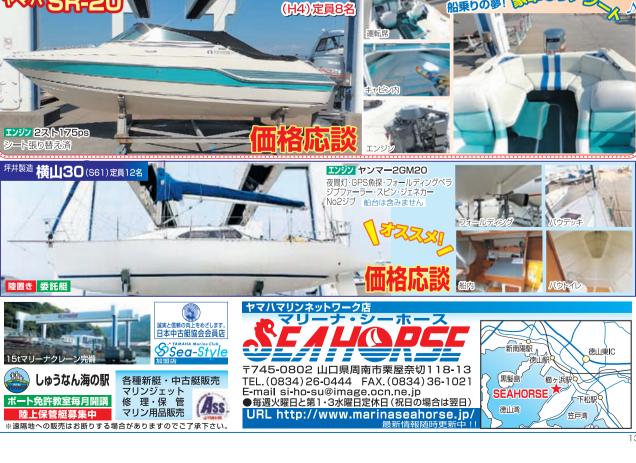

・台の鑑冶法と比べて把握力が聞い ・協園等に、館を施げることが困難 国国の変化により種類が魅む ・風向の変化により幅順が捨む 風向の変化により類類が捨む 猫泊方法毎のメリット・デメリット ・強風時でも、<mark>猫を履げることが できるため</mark>転離が可能 ・風向の変化に合わせて、振れ止 め罐や双鰡泊等の他の錯治方 ・熱油の被れ回り音能に移脈もつ 始を半減させ、個への作用力も きな効果があり、幅への作用 ・振れ上め錨の投下は垂れ回り運 ・一方向からの路道な風波を消れ ・ 国核協議の関告を存る2~60。 国があまり強くない範囲で有効 とすれば、塩れ回り抑制に、 20~40%減少いけら対形 法への移行が回 最も頻度が高い 風向きが強わっ た場合は、単個 治の状況と同じ 権れ上め 中部が 円 調川 双龍沿 の思事

心風等接近時、堪航性が高く外洋避泊可能な大型船や風の影響を受けや すい高乾粧船等、鑓泊船により混雑する海域での錨泊を避けようとする船 こ避難できるよう、荷主企業等にお いても、荷役計画の変更等柔軟な対応をお願いします 音を持つて他 船が時 重要

# 走錨事故防止に役立つ情報



走錨事故防止ポータルサイ

https://www.kaiho.mit.go.jp/mission/kaiyoukoutsu/soubyo.html (海上保安庁交通部航行安全課)

# 走舗事故的上に役立つ以下のような情報を掲載しています

- ・白風補語図、外洋放逐予想図 ・東京湖、伊鶴湖、瀬戸5年の第四部田の代別図 ・近台等で観測した風路・周油等に関する信頼 ・安護福作業と単校的は、台風を構造器のでたびは、

なり

船位数種に役立つ動画価能

最寄りの海上保安庁の 118番等により、 帯故発生時には、国際VHF、 事務所へ連絡ください。 R2.3 作成















# YANMAR



# 高出力、高耐久、しかも低燃費。信頼のヤンマー直噴ディーゼルエンジン搭載。







| LIMITED MODEL 標準仕様一覧 |              |              |  |  |  |  |
|----------------------|--------------|--------------|--|--|--|--|
| ●アンカ <b>ー</b> ストア    | ●専用ドライバーズシート | ●防振ゴム        |  |  |  |  |
| ●イケス                 | ●排気消音弁       | ●油圧操舵機       |  |  |  |  |
| ●ウインドウォッシャー          | ●排水□キャップ     | ●油圧チルト       |  |  |  |  |
| ●海水こし器               | ●バウスプリット     | ●リアスライドドア    |  |  |  |  |
| ●航海灯                 | ●バウレール       | ●ワイパー        |  |  |  |  |
| ●敷板(バース)             | ●ハンドグリップ     | ●トイレウォール(ドア付 |  |  |  |  |
| ●スイッチパネル             | ●ハンドレール      | ●ステッカーレス     |  |  |  |  |
| ●クリート(船首・船尾)         | ●引き違い窓(両舷)   | ●白灯積込        |  |  |  |  |
| ●デストロイヤホイ <b>ー</b> ル | ●ヒューズボックス    |              |  |  |  |  |