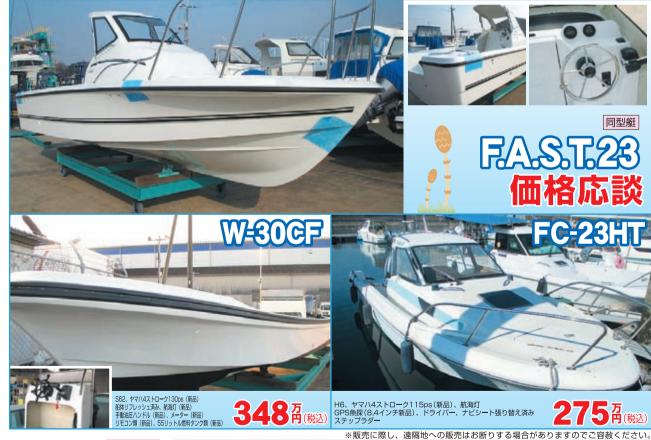

# YFR-24EX FSR F175 同型艇 左舷スライドサッシ付き 価格応談

信用と技術を表る

信用と技術を売る ヤマハマリントラスト店

# (株)オバタボート

本 社 倉敷市玉島阿賀崎2438-4 オバタマリーナ 倉敷市玉島乙島亀の首49-63

TEL 086-526-7557(代) TEL 086-522-5505(代) FAX 086-522-5711

オバタマリーナ内 **受講生受付中山** 関ラックまで 大規模講習室完備 ボート免許 & 特殊小型免許 www.obataboat.com/ 定体日 每週月曜日/第3火曜日(10月~3月) 選業時間 冬季時間(10月~3月)…8:30~17:30