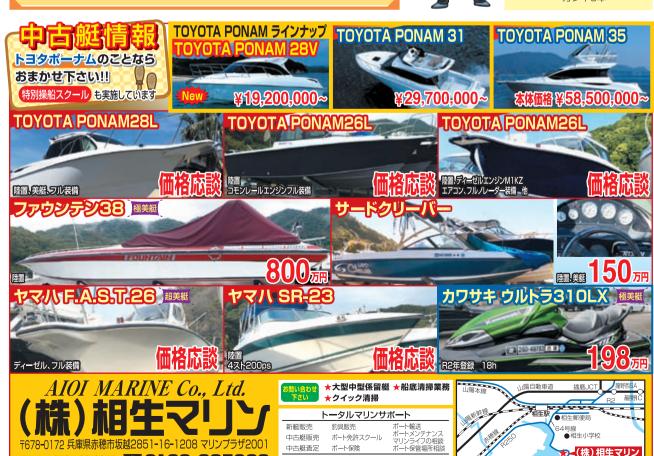

# プロフィール

三宅 毅 (みやけ つよし)

兵庫県出身 1972年生まれ (株)相生マリン代表

現在のおもな成績

真鯛70センチ メバル31センチ カジキ5本

中古艇販売

中古艇査定

-0172 兵庫県赤穂市坂越2851-16-1208 マリンプラザ2001

TEL-FAX 0791-22-3277 00120-885928

ボート免許スク

ボートクラブシーマンネットワーク

ボート保険

>= (株) 相生マ!