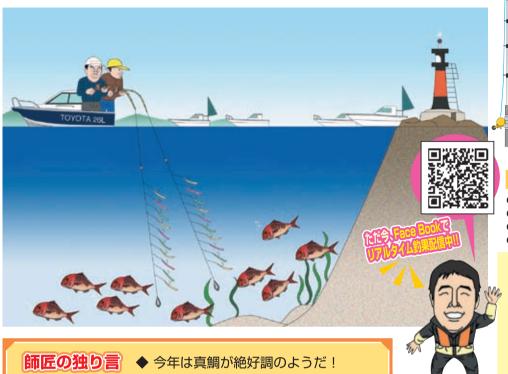

# No.153 · 今年は熱いかも? 小豆島東エリア 真鯛釣り!

瀬戸内海では春先から徐々に真鯛がよく釣れだします。

一昨年と昨年は、あまり爆釣したなどと言う情報は私の耳に入ってこなかったのですが、

今年は何やら、一船三桁釣れたとか釣れないとか、真鯛が良好との事。

釣れる時に釣る、これ、釣り人の常識という事で、真鯛狙いで今回は出港です。

この時期に釣れる真鯛の口から吐き出されるのは、海苔のような海草、そしてお腹の中にも やはり海苔がよく入っています。よってこの時期の真鯛釣りの仕掛けは、海苔の色に似た仕 掛けが良いでしょう。昨今、色んなメーカーから多種多様の仕掛けが販売されています。

また自分のフィッシングスタイルにあった仕掛けというものもあると思います。

いろんなサビキを試して、自分に合うよく釣れるサビキを早く見つける事が大漁への近道です。 よく釣れるときに自分に合った仕掛けを見つけ、自分のフィシングスタイルを見つけよう!

それからこの時期に釣った真鯛は、非常に旨みのバランスが良く美味しいです。 刺身や炙り、煮付けなど、美味しく調理していただくという楽しみもふえます。

皆さんもボートで真鯛を釣りに出かけて、極上の真鯛をGETしてみてはいかがでしょうか!

# 

1月31日 使用艇 トヨタポーナム26L

中潮 干潮6:04 満潮13:17 天候晴れ

6:00 出港。今回は小豆島へ真鯛狙いで出港です。

小豆島東のポイントで昨年、一昨年とイマイチ釣れなかった真鯛が今年は良く釣れているという情報を入手したので早々出陣です(笑)。

今回の仕掛けは、黄色が主体でバランスよく入っている、チョクリ仕掛けで釣っていこうと思います。

**6:40** ポイント到着。ここは小豆島東、真鯛がよく釣れるポイント。水深20Mから50Mの起伏のあるポイント。すでに周りには、20から30艇のボートが真鯛を狙って釣りをしています。我々も魚探で真鯛の群れを探します。魚探の反応もまずまずなので、仕掛けを準備してスタートフィッシングです。

ボートの流し方は、なるべく仕掛けが垂直に真下に降りるように操船し、また風や潮の流れが速く、ラインが 斜めになる時は、スパンカーや重りの重さを重たくして、垂直に仕掛けが落ちるようにしよう! 最近では バチコンとかいうそうですが(バーチカルコンタクトの略)、瀬戸内の真鯛釣りは昔からこのバチ コンとショットガンを融合させて、よく釣る人は長年釣ってきています。

**7:00** コツンとコツンと今日初めての前アタリ。デッドスローでリールを巻いていると、本アタリになったので、リールの巻くスピードを一瞬速めて真鯛を針にフッキングします。