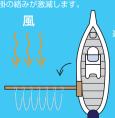

# 

1月31日 使用艇 トヨタポーナム26L

中潮 干潮6:04 満潮13:17 天候晴れ

6:00 出港。今回は小豆島へ真鯛狙いで出港です。

小豆島東のポイントで昨年、一昨年とイマイチ釣れなかった真鯛が今年は良く釣れているという情報を入手したので早々出陣です(笑)。

今回の仕掛けは、黄色が主体でバランスよく入っている、チョクリ仕掛けで釣っていこうと思います。

**6:40** ポイント到着。ここは小豆島東、真鯛がよく釣れるポイント。水深20Mから50Mの起伏のあるポイント。すでに周りには、20から30艇のボートが真鯛を狙って釣りをしています。我々も魚探で真鯛の群れを探します。魚探の反応もまずまずなので、仕掛けを準備してスタートフィッシングです。

ボートの流し方は、なるべく仕掛けが垂直に真下に降りるように操船し、また風や潮の流れが速く、ラインが 斜めになる時は、スパンカーや重りの重さを重たくして、垂直に仕掛けが落ちるようにしよう! 最近では バチコンとかいうそうですが(バーチカルコンタクトの略)、瀬戸内の真鯛釣りは昔からこのバチ コンとショットガンを融合させて、よく釣る人は長年釣ってきています。

**7:00** コツンとコツンと今日初めての前アタリ。デッドスローでリールを巻いていると、本アタリになったので、リールの巻くスピードを一瞬速めて真鯛を針にフッキングします。