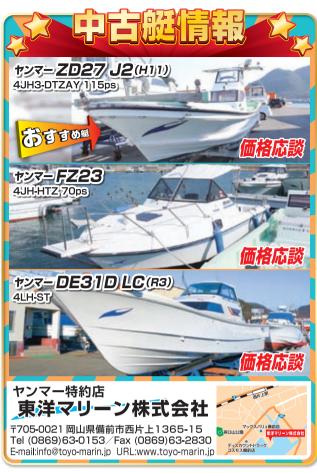

# 部國中可經信息

浜島造船45フィート

ででMDX+28 E/G いすが115ps 無探・スパンカー

E/G 三菱460ps (E/G OH済みです) 3150HR GPS・魚探・客室・レーダー スパンカー・オーニング ウインチ・3ステーション

**価格応談**E/G 6RBITC
定員: 1 4人 船室: 2カ所 補機: いすゞ

m至・ことが 補機: いすゞ バウ・ウインチ24v レーダー・GPS・軽自動車可能 油圧巻き取り機 バウ油圧タラップ付き

いすが キングフィッシャー27 タイヤマリフ 岡山シップ・ヤード 開設 整備中

販売・修理[エンジン・船・FRP] ヤマハボート・いすゞマリンエンジン特約店

# (有) ダイヤマリン

〒711-0927 倉敷市下津井1丁目1-37 TEL (086) 479-9169(代) FAX (086) 478-5303 http://www.2kct.ne.jp/hirauchi/ E-mail:tdiy@mx1.kct.ne.jp 担当 ヒラウチ 090-3633-3667