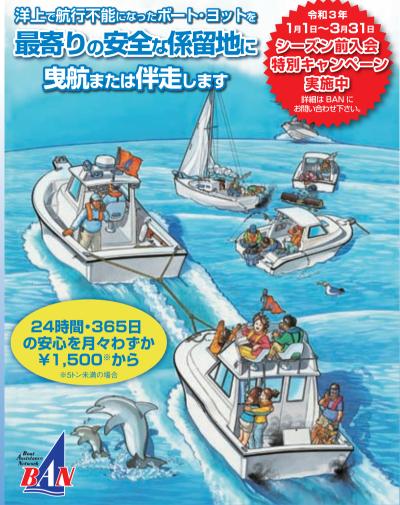

# BAN は、シーマンのための会員制救助システムです

# 受けっぽう

BANのレスキューネットワークは、マリーナや海事従業者等の協力によって構成され、24時間365日、乗員の安全をサポートすることを主な業務にしています。

# 会費例

●5トン未満艇の場合

入会金 10,000 円 年会費 18,000 円

●5トン~20トン未満艇の場合

入会金 10,000 円 年会費 36,000 円

●20トン~40トン未満艇の場合

入会金 10,000円 年会費 100,000円

一般財団法人 日本海洋レジャー安全・振興協会 救助事業部 BAN 〒231-0005 神奈川県横浜市中区本町 4-43 A-PLACE 馬車道 9F TEL.045-212-9284 FAX.045-212-9343