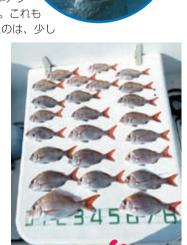

# 

1月31日 使用艇 トヨタポーナム26L

中潮 干潮6:04 満潮13:17 天候晴れ

6:00 出港。今回は小豆島へ真鯛狙いで出港です。

小豆島東のポイントで昨年、一昨年とイマイチ釣れなかった真鯛が今年は良く釣れているという情報を入手したので早々出陣です(笑)。

今回の仕掛けは、黄色が主体でバランスよく入っている、チョクリ仕掛けで釣っていこうと思います。

**6:40** ポイント到着。ここは小豆島東、真鯛がよく釣れるポイント。水深20Mから50Mの起伏のあるポイント。すでに周りには、20から30艇のボートが真鯛を狙って釣りをしています。我々も魚探で真鯛の群れを探します。魚探の反応もまずまずなので、仕掛けを準備してスタートフィッシングです。

ボートの流し方は、なるべく仕掛けが垂直に真下に降りるように操船し、また風や潮の流れが速く、ラインが 斜めになる時は、スパンカーや重りの重さを重たくして、垂直に仕掛けが落ちるようにしよう! 最近では バチコンとかいうそうですが(バーチカルコンタクトの略)、瀬戸内の真鯛釣りは昔からこのバチ コンとショットガンを融合させて、よく釣る人は長年釣ってきています。

**7:00** コツンとコツンと今日初めての前アタリ。デッドスローでリールを巻いていると、本アタリになったので、リールの巻くスピードを一瞬速めて真鯛を針にフッキングします。

この後フッキングした真鯛の抵抗に合い、竿がかなり撓るが、それほどでもなく、上がってきたのは30センチ前後の綺麗な薄いピンク色をした真鯛でした。しばらくして、またまた前アタリ! さっきと同じようなアタリだ。この時期の真鯛は前あたりでコツンコツンと短く強めに感じる時は、大抵大物ではなく、大物は仕掛けを一端くわえて、もたれる様な感じがしばらく竿先にあり、本アタリで針が真鯛にフッキングすると、ここから一気に引き込むような感じになるのでの良くわかる。これも30センチクラスのようだ。コツンコツンとあたっているのが良くわかる。やはり上がってきたのは、少し

小さめのサイズの真鯛だった。

**8:00** この後もアタリがあり、同じようなサイズが釣れていく。あまりにも小さいサイズはリリースです。このあとチャリコの猛攻撃に合うも、アタリが全くないより天候もよく楽しいです(笑)。

9:30 時合いが終わったのかあまりアタリがなくなる。

昼からの潮変わり下げに入ってからで、もう一勝負だ!

下げのポイントに移動して、大きいサイズが釣れるか期待です。

13:30 潮が上げ潮から下げ潮に入り、また動きだした。潮止まりの時には無かった反応が底より少し上の方でポツリ、ポツリと出だして段々と良くなってくる。

**13:45** ゆっくり竿先が下がり、もたれる様な感じから前アタリ。もしかして! これはサイズアップか!! **②** 頭の中はワクワクと期待でイッパイです。リールを慎重に2回3回と巻いていると、3回転半でようやく本アタリだ! これはかなり力強く引いている。

抵抗もなかなか良い引きだ。ドキドキしながら慎重にリールを巻いて、上がってきたのは40センチオーバーの真鯛でした。潮変わりでサイズのいいのが回ってきたようだ!

**14:00** この後サイズアップした真鯛を数匹釣り上げ、ボチボチ 釣れたのでストップフィッシング。真鯛釣り本番になったと確信し、 来月も頑張るぞと決意し帰港するのであった。

24匹!? た、大海~~

今回の釣果 真鯛24匹

釣る方法

● 魚探で群れを探そう。● 仕掛けを底まで落としデッドスローで 巻き上げよう。● フォールでも誘ってみよう。

ワンポイント アドバイス

● 食いが悪い時はハリスを 細くしてみよう。