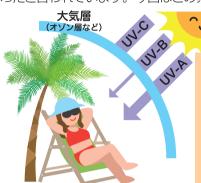

# 地上に届く太陽の光

大気層で吸収され地表には到達しない UV-C (もし届くと多くの牛物は牛存できない。)

ほとんど大気層で吸収され10%弱地表へ到達する UV-B (エネルギーが強く日焼・その他人体へ悪影響を及ぼす。)

90%地表に到達する UV-A (エネルギーは弱い)(B波ほど悪影響は及ぼさない。)

太陽の光には目に見 える光(可視光線) の他に赤外線と紫外 線が含まれている。 この紫外線だが、波 長によって A·B·C の3つに分けられ、 A と B が地表に届い ている。