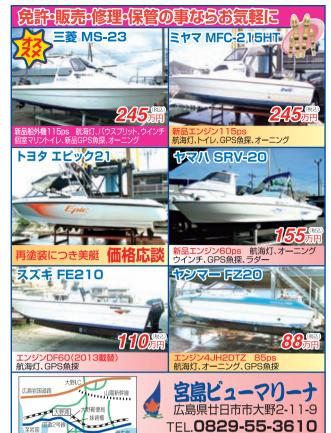

# YFR-24EX FSR F175 同型艇 左舷スライドサッシ付き 価格応談

信用と技術を表る

信用と技術を売る ヤマハマリントラスト店

# (株)オバタボート

本 社 倉敷市玉島阿賀崎2438-4 オバタマリーナ 倉敷市玉島乙島亀の首49-63

TEL 086-526-7557(代) TEL 086-522-5505(代) FAX 086-522-5711

オバタマリーナ内 **受講生受付中山** 関ラックまで 大規模講習室完備 ボート免許 & 特殊小型免許 www.obataboat.com/ 定体日 每週月曜日/第3火曜日(10月~3月) 選業時間 冬季時間(10月~3月)…8:30~17:30